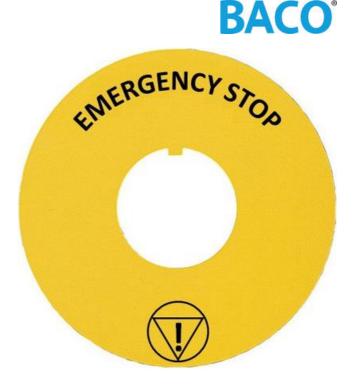

## **ROUND METAL LEGEND PLATES**

For Emergency Stop mushroom heads

LWE16700

- Symbol conforms to ISO13850
- Metal Ø60 & Ø80mm size options
- · Emergency Stop text available in different languages

## PRODUCT DESCRIPTION

Round metal legend plates for mushroom heads in Ø60mm & Ø80mm sizes.

Options with text "EMERGENCY STOP" also include the symbol that conforms to ISO13850

Other language options are available please enquire for further details.