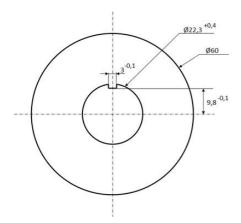

## **ROUND METAL LEGEND PLATES**

For Emergency Stop mushroom heads

LWE16700

- Symbol conforms to ISO13850
- Metal Ø60 & Ø80mm size options
- · Emergency Stop text available in different languages

## PRODUCT DESCRIPTION

Round metal legend plates for mushroom heads in Ø60mm & Ø80mm sizes.

Options with text "EMERGENCY STOP" also include the symbol that conforms to ISO13850

Other language options are available please enquire for further details.